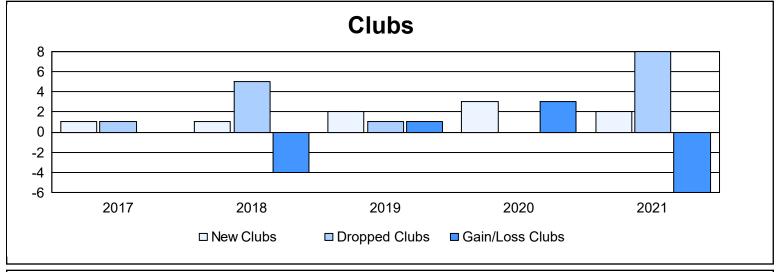

District 415 As of June 2021 Cumulative

| Year      | New<br>Clubs | Dropped<br>Clubs | Gain/<br>Loss<br>Clubs | New<br>Members | Charter<br>Members | Reinstate<br>Members | Transfer<br>Members | Total<br>Member<br>Added | Total<br>Members<br>Dropped | Gain/<br>Loss<br>Members |
|-----------|--------------|------------------|------------------------|----------------|--------------------|----------------------|---------------------|--------------------------|-----------------------------|--------------------------|
| 2016-2017 | 1            | 1                | 0                      | 91             | 26                 | 0                    | 0                   | 117                      | 53                          | 64                       |
| 2017-2018 | 1            | 5                | -4                     | 30             | 21                 | 1                    | 2                   | 54                       | 176                         | -122                     |
| 2018-2019 | 2            | 1                | 1                      | 29             | 51                 | 1                    | 2                   | 83                       | 87                          | -4                       |
| 2019-2020 | 3            | 0                | 3                      | 31             | 69                 | 2                    | 3                   | 105                      | 75                          | 30                       |
| 2020-2021 | 2            | 8                | -6                     | 24             | 69                 | 10                   | 4                   | 107                      | 140                         | -33                      |
| Average   | 2            | 3                | -1                     | 41             | 47                 | 3                    | 2                   | 93                       | 106                         | -13                      |